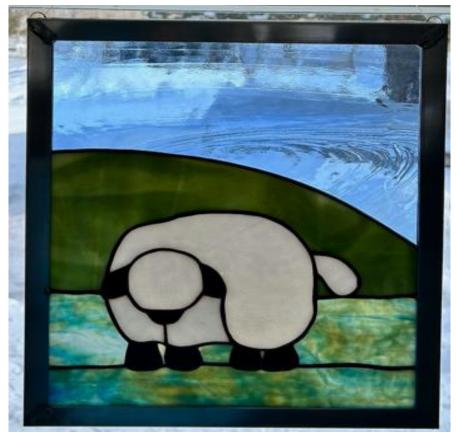

## Stained Glass "SHEEP"

13.5 x 12 **\$218 Value** 

Generously donated by *Excalibur Glass Works*Raffle winner to be drawn May 3rd at the

Nancy Maenzo Memorial Ride, Douglas, MA

**TICKET PRICING** 

\$5 for 1 ticket \$10 for 3 tickets \$20 for 10 tickets